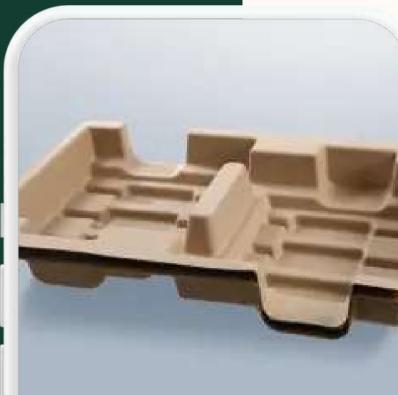

#### **Plastic free world**

Ecosure is dedicated to eliminating plastic waste by replacing it with sustainable fiber-based pulp molding solutions.

#### Biodegradable and Recyclable Materials

We promote the use of eco-friendly materials like pulp molding, which biodegrades and is easily recyclable.