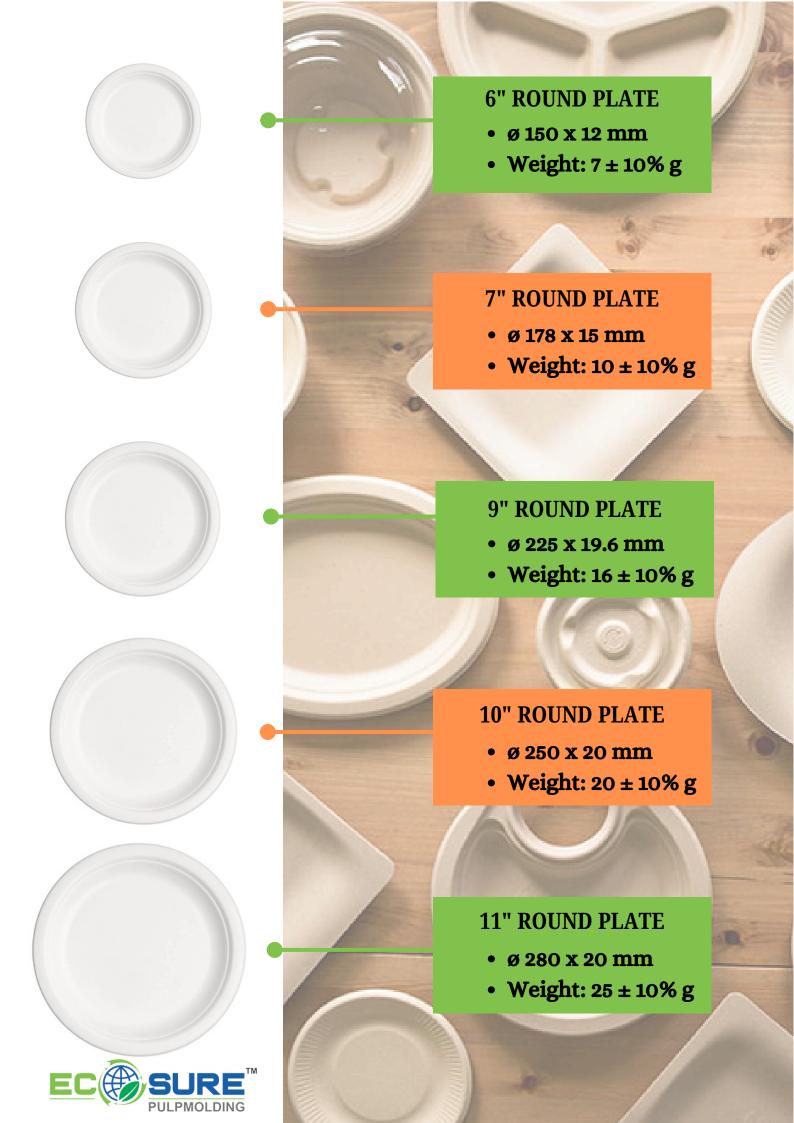

## 10" 3CP ROUND PLATE

- Ø 250 x 23.5 mm
- Weight: 21 ± 10% g

### 11" 4CP ROUND PLATE

- ø 272 x 29 mm
- Weight:  $25 \pm 10\%$  g

## 12" 6 CP ROUND PLATE

- ø 292 x 20 mm
- Weight:  $36 \pm 10\%$  g