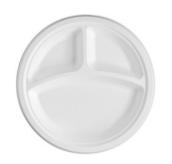

## 10" 3CP ROUND PLATE

- Ø 250 x 23.5 mm
- Weight: 21 ± 10% g

### 11" 4CP ROUND PLATE

- ø 272 x 29 mm
- Weight:  $25 \pm 10\%$  g

## 12" 6 CP ROUND PLATE

- ø 292 x 20 mm
- Weight:  $36 \pm 10\%$  g