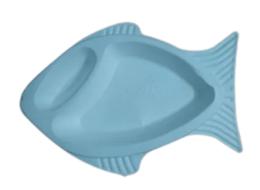

## **OUR JOURNEY**



2019 Incorporated Ecosure
Pulpmolding Technologies Ltd.

Established the State of art

2020 infrastructure to manufacture
Pulpmolding machines & moulds

Installed 36+ projects

2024

30+ Under Installation
2 International Projects Under
Implementation









## 10" 3CP ROUND PLATE

- Ø 250 x 23.5 mm
- Weight: 21 ± 10% g



### 11" 4CP ROUND PLATE

- ø 272 x 29 mm
- Weight:  $25 \pm 10\%$  g





## 12" 6 CP ROUND PLATE

- ø 292 x 20 mm
- Weight:  $36 \pm 10\%$  g





#### 120 ml Round Bowl

- 4 oz
- ø 90 x 30 mm
- Weight; 3 ± 10% g



#### 120 ml Kiwi Bowl

- 4 oz
- 96 x 96 x 33 mm
- Weight; 4 ± 10% g



#### 150 ml Round Bowl

- 5 oz
- ø 105 x 38 mm
- Weight;  $4.5 \pm 10\%$  g



## 180 ml Square Bowl

- 6 oz
- 106 x 106 x 35 mm
- Weight;  $4.5 \pm 10\%$  g







## FISH TRAY

- 300 x 200 x 26 mm
- Weight:  $20 \pm 10\%$  g



## 4 CP MEAL TRAY

- 300 x 245 x 32 mm
- Weight: 34 ± 10% g



## 5 CP MEAL TRAY

- 293 x 242 x 29.6 mm
- Weight: 36 ± 10% g



Ecotech-III Gautam Buddha Nagar, Greater Noida - 201306 (U.P.), India.

ecosure pulp molding technologies ltd

ecosurepulpmolding



ecosurepulpmolding technologies limited



+91 - 9289377639 + 1(365) 292 -2570