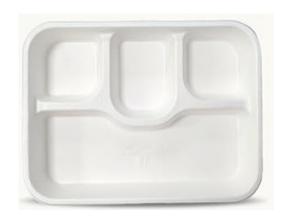

ologies Ltd.

Established the State of art

2020 infrastructure to manufacture
Pulpmolding machines & moulds

Installed 36+ projects

2024

30+ Under Installation
2 International Projects Under
Implementation









## 10" 3CP ROUND PLATE

- Ø 250 x 23.5 mm
- Weight: 21 ± 10% g



### 11" 4CP ROUND PLATE

- ø 272 x 29 mm
- Weight:  $25 \pm 10\%$  g





## 12" 6 CP ROUND PLATE

- ø 292 x 20 mm
- Weight:  $36 \pm 10\%$  g





#### 120 ml Round Bowl

- 4 oz
- ø 90 x 30 mm
- Weight; 3 ± 10% g



#### 120 ml Kiwi Bowl

- 4 oz
- 96 x 96 x 33 mm
- Weight; 4 ± 10% g



#### 150 ml Round Bowl

- 5 oz
- ø 105 x 38 mm
- Weight;  $4.5 \pm 10\%$  g



## 180 ml Square Bowl

- 6 oz
- 106 x 106 x 35 mm
- Weight;  $4.5 \pm 10\%$  g







## FISH TRAY

- 300 x 200 x 26 mm
- Weight:  $20 \pm 10\%$  g



## 4 CP MEAL TRAY

- 300 x 245 x 32 mm
- Weight: 34 ± 10% g



## 5 CP MEAL TRAY

- 293 x 242 x 29.6 mm
- Weight: 36 ± 10% g



Ecotech-III Gautam Buddha Nagar, Greater Noida - 201306 (U.P.), India.

ecosure pulp molding technologies ltd

ecosurepulpmolding



ecosurepulpmolding technologies limited



+91 - 9289377639 + 1(365) 292 -2570