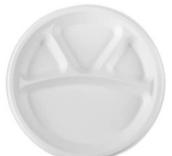

## 4 CP MEAL TRAY

- 300 x 245 x 32 mm
- Weight: 34 ± 10% g

## 5 CP MEAL TRAY

- 293 x 242 x 29.6 mm
- Weight: 36 ± 10% g

Ecotech-III Gautam Buddha Nagar, Greater Noida - 201306 (U.P.), India.

ecosure pulp molding technologies ltd

ecosurepulpmolding

ecosurepulpmolding technologies limited