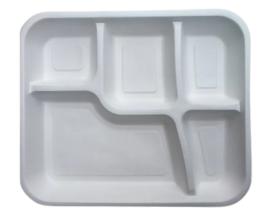

## 5 CP MEAL TRAY

- 293 x 242 x 29.6 mm
- Weight: 36 ± 10% g

Ecotech-III Gautam Buddha Nagar, Greater Noida - 201306 (U.P.), India.

ecosure pulp molding technologies ltd

ecosurepulpmolding

ecosurepulpmolding technologies limited